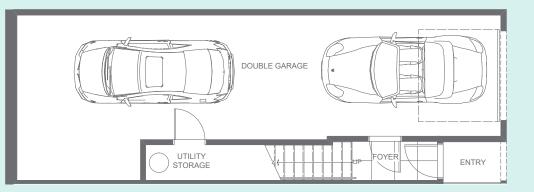

### LOWER

98 SQ FT. Tandem Garage, Storage and Main Entry

IN A CONTINUED EFFORT TO IMPROVE OUR HOMES, WE RESERVE THE RIGHT TO MODIFY PLANS, SPECIFICATIONS AND PRICES WITHOUT NOTICE. ROOM SIZES, SQUARE FOOTAGE, FEATURES AND OUTDOOR SPACES MAY VARY WITHIN THIS COMMUNITY. FLOOR PLANS MAY BE REVERSED BASED UPON LOCATION. ALL DIMENSIONS AND SIZES ARE APPROXIMATE. BUYERS ARE RECOMMENDED TO READ THE SALES DISCLOSURE STATEMENT AND REVIEW THE ARCHITECTURAL PLANS PRIOR TO PURCHASE. E & O.E.