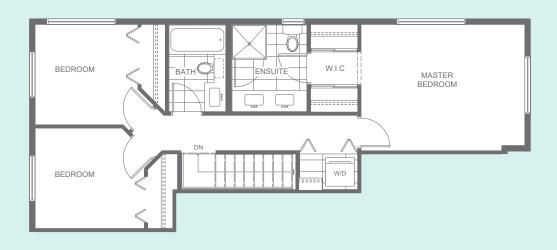

#### UPPER

652 SQ FT. Master Bedroom, Walk-in Closet, Ensuite, 2 Bedrooms, Bathroom and Laundry