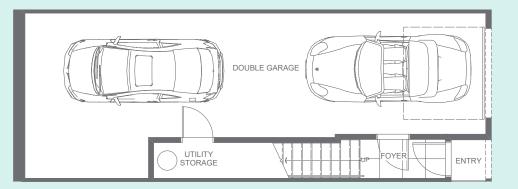

### LOWER

98 SQ FT. Tandem Garage, Storage and Main Entry

IN A CONTINUED EFFORT TO IMPROVE OUR HOMES, WE RESERVE THE RIGHT TO MODIFY PLANS, SPECIFICATIONS AND PRICES WITHOUT NOTICE. ROOM SIZES, SQUARE FOOTAGE, FEATURES AND OUTDOOR SPACES MAY VARY WITHIN THIS COMMUNITY. FLOOR PLANS MAY BE REVERSED BASED UPON LOCATION. ALL DIMENSIONS AND SIZES ARE APPROXIMATE. BUYERS ARE RECOMMENDED TO READ THE SALES DISCLOSURE STATEMENT AND REVIEW THE ARCHITECTURAL PLANS PRIOR TO PURCHASE. E.&O.E.