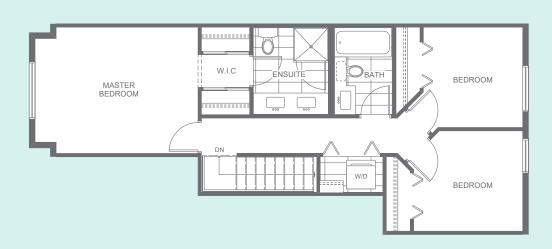

#### UPPER

64I SQ FT. Master Bedroom, Walk-in Closet, Ensuite, 2 Bedrooms, Bathroom and Laundry