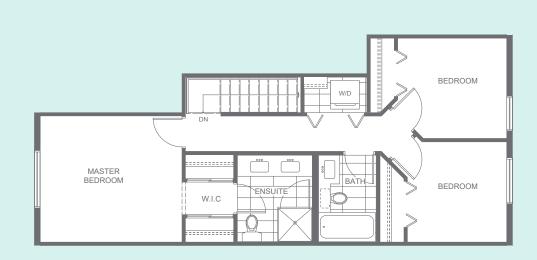

#### UPPER

622 SQ FT. Master Bedroom, Walk-in Closet, Ensuite, 2 Bedrooms, Bathroom and Laundry