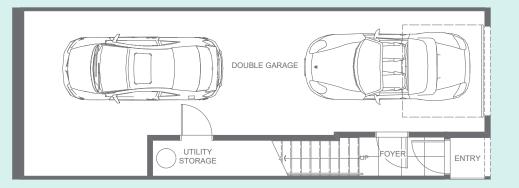

### LOWER

98 SQ FT. Tandem Garage, Storage and Main Entry

IN A CONTINUED EFFORT TO IMPROVE OUR HOMES, WE RESERVE THE RIGHT TO MODIFY PLANS, SPECIFICATIONS AND PRICES WITHOUT NOTICE. ROOM SIZES, SQUARE FOOTAGE, FEATURES AND OUTDOOR SPACES MAY VARY WITHIN THIS COMMUNITY. FLOOR PLANS MAY BE REVERSED BASED UPON LOCATION. ALL DIMENSIONS AND SIZES ARE APPROXIMATE. BUYERS ARE RECOMMENDED TO READ THE SALES DISCLOSURE STATEMENT AND REVIEW THE ARCHITECTURAL PLANS PRIOR TO PURCHASE. E.&O.E.