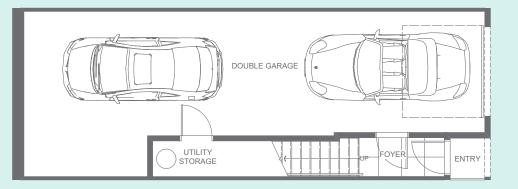

### LOWER

98 SQ FT. Tandem Garage, Storage and Main Entry

IN A CONTINUED EFFORT TO IMPROVE OUR HOMES, WE RESERVE THE RIGHT TO MODIFY PLANS, SPECIFICATIONS AND PRICES WITHOUT NOTICE. ROOM SIZES, SQUARE FOOTAGE, FEATURES AND OUTDOOR SPACES MAY VARY WITHIN THIS COMMUNITY. FLOOR PLANS MAY BE REVERSED BASED UPON LOCATION. ALL DIMENSIONS AND SIZES ARE APPROXIMATE. BUYERS ARE RECOMMENDED TO READ THE SALES DISCLOSURE STATEMENT AND REVIEW THE ARCHITECTURAL PLANS PRIOR TO PURCHASE. E.&O.E.