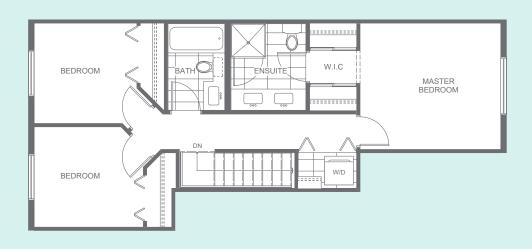

#### UPPER

623 SQ FT. Master Bedroom, Walk-in Closet, Ensuite, 2 Bedrooms, Bathroom and Laundry