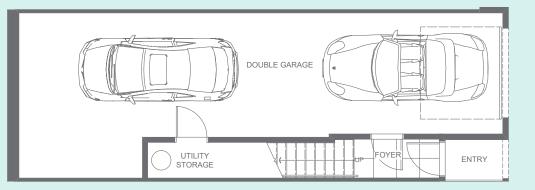

### LOWER

98 SQ FT. Tandem Garage, Storage and Main Entry

IN A CONTINUED EFFORT TO IMPROVE OUR HOMES, WE RESERVE THE RIGHT TO MODIFY PLANS, SPECIFICATIONS AND PRICES WITHOUT NOTICE. ROOM SIZES, SQUARE FOOTAGE, FEATURES AND OUTDOOR SPACES MAY VARY WITHIN THIS COMMUNITY. FLOOR PLANS MAY BE REVERSED BASED UPON LOCATION. ALL DIMENSIONS AND SIZES ARE APPROXIMATE. BUYERS ARE RECOMMENDED TO READ THE SALES DISCLOSURE STATEMENT AND REVIEW THE ARCHITECTURAL PLANS PRIOR TO PURCHASE. E.&O.E.