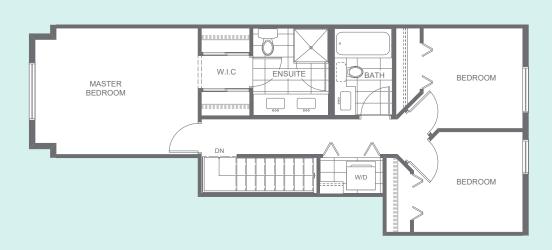

#### UPPER

64I SQ FT. Master Bedroom, Walk-in Closet, Ensuite, 2 Bedrooms, Bathroom and Laundry