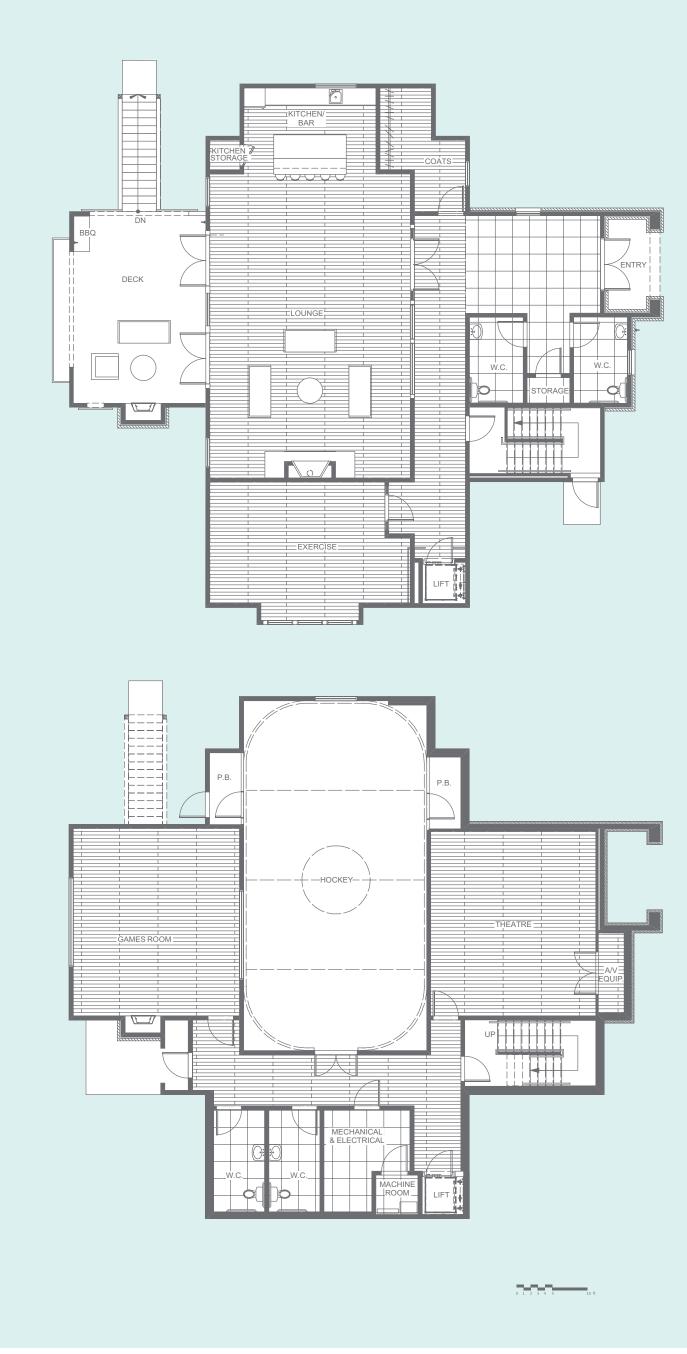

## **The Lancaster Club** Exclusive 5,500 sq. ft. Clubhouse

## MAIN

Take advantage of the functional kitchen, outdoor barbecue, and furnished fireside deck and lounge to host your next party or family get-together, or get your heart rate up at the fitness studio, featuring an elliptical, treadmill, free weights and more.

## LOWER

Wind down with your favourite movie in the private screening room with a massive 80" TV, get to know your neighbours over a friendly game of pool, or drop in for floor hockey or badminton on the multipurpose sport court.